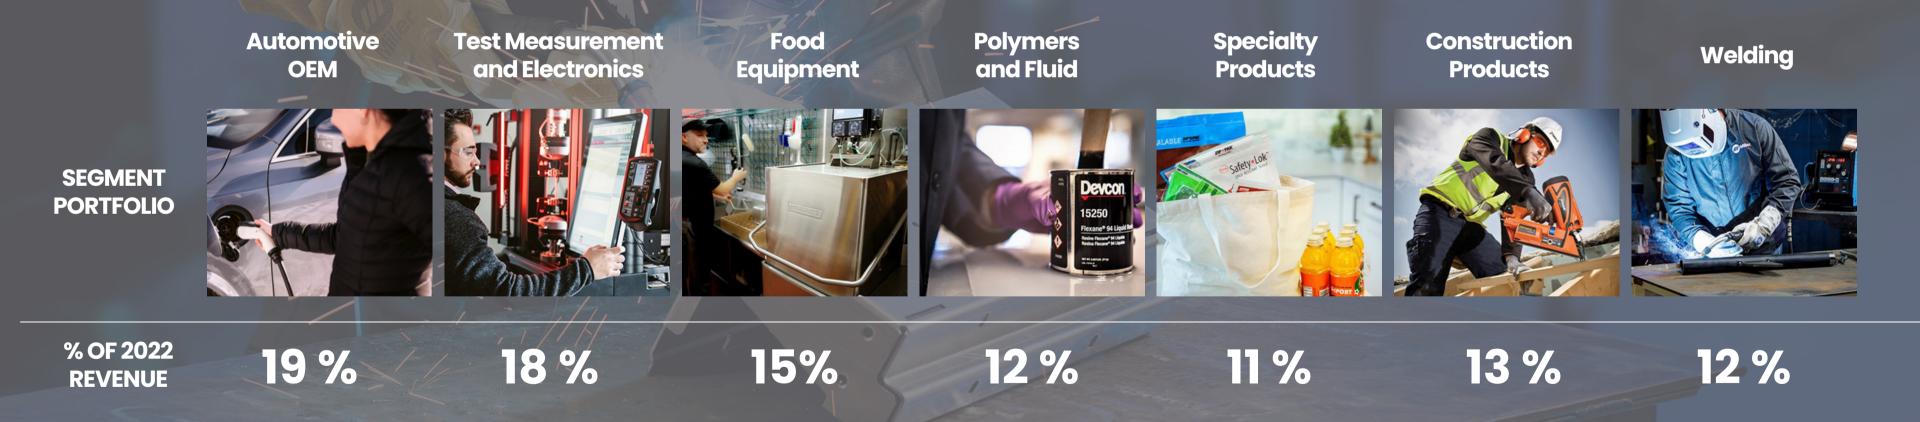

### ITW BUSINESS SEGMENTS

ITW's diversified business portfolio is comprised of seven market-leading segments that operate in industries where product performance matters most to the customer and the best solution wins. Our businesses operate all over the world, so we can remain close to our customers.